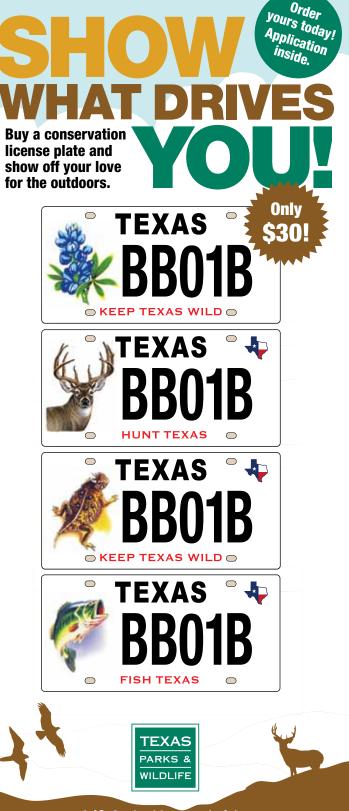

Put one of these plates on your vehicle, motorcycle or trailer and show what drives you! Each plate costs just \$30, with \$22 going directly to benefit conservation efforts in Texas.

Show your support for state parks! The **Bluebonnet** plate helps to preserve the unique natural beauty of more than 90 state parks across Texas.

Show off your bass! The Largemouth Bass plate funds research and programs that help keep bass fishing BIG in Texas.

Show your support for wildlife! The Horned Lizard plate funds a vast array of projects that help protect native species like the state's official reptile, the horned lizard.

Show off your rack! The Whitetailed Deer plate funds wildlife management and research.

TEXAS wetlands.

TPWD also sponsors the **Ducks Unlimited Classic and Blue** 

Heron plates, which support waterfowl conservation, and the restoration and enhancement of